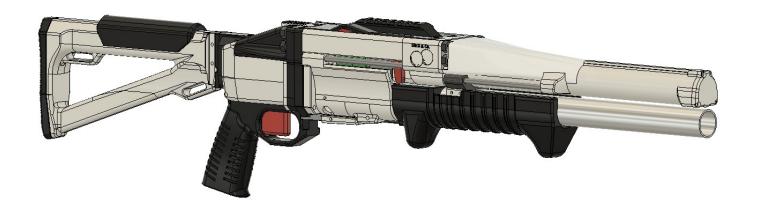

#### **Description**

The Sm.A.L.L.S. assembly is almost identical to the B.A.L.L.S. with a few minor differences.

#### **Hardware Differences**

Barrel is 1 in EMT (Cut to size)

Mag Spring is an AR buffer spring or equivalent

Breech Face is 30 x 45mm

Breech Bars are 45mm Long

Locking Bar is 40mm Long

Rim Rails are 25mm Long

All 4 Linear Rods are 150mm Long (vs 2x 150mm and 2x 200mm)

There are only 4 Threaded Rods and 8 Nuts (vs 6 & 12)

SCS Parts are unique, except for the Locking Arms

Fewer required M3 Bolts and Heat Inserts

Other than the described differences, the Sm.A.L.L.S. assembly is identical.

V1.0.0